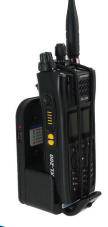

## L3Harris XL-200P In-Vehicle Charger

**Rugged Single Unit Charger** 

For L3Harris XL-150P, XL-185P, XL-185Pi, XL-200P, and XL-200Pi radios.

- Tested to 9 g-force and NFPA compliant.
- Radio may stay powered on while charging.
- Includes DC hardwire cable and easy release tie-down strap.
- USB port for charging mobile phones or tablets.
- AMPS pattern with optional dash / floor mounting brackets available.
- Compatible with all L3Harris XL-200P batteries, including IS models 14035-4045-01 / XL-PA4F and 14035-5050-02 / XL-PA4L.