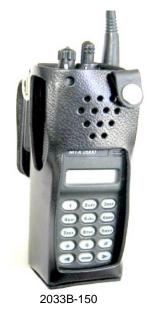

## **FITS MOTOROLA XTS 3000, XTS 5000, MTX 2000**

## Bee Heavy Duty Leather Cases

Constructed using Genuine Top Grain U.S. Cowhide of the highest quality

Designed to take a beating in the toughest environment

**Lifetime Warranty** against defects in materials or workmanship

## **READY TO SHIP NOW!**

|                      | Beltloop | Clip    | Swivel Beltloop |  |
|----------------------|----------|---------|-----------------|--|
| Leather              | 2031B    | 2031B-C | 2031B-150       |  |
| Leather - System Pad | 2032B    | 2032B-C | 2032B-150       |  |
| Leather - DTMF       | 2033B    | 2033B-C | 2033B-150       |  |
| Leather - Low Cut    | 2034B    | 2034B-C | 2034B-150       |  |
| Nylon                | 2331B    | 2331B-C | 2331B-350       |  |
| Nylon - System Pad   | 2332B    | 2332B-C | 2332B-350       |  |
| Nylon - DTMF         | 2333B    | 2333B-C | 2333B-350       |  |