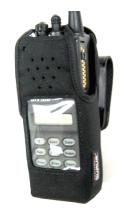

2332B-350

## Also comes in Durus ® Nylon

Full Coverage Case

Constructed of 1000 Denier Dupont<sup>®</sup> Nylon.

Great when you are looking for a heavy duty case with a slim profile and light weight. Excellent performance in wet/humid climates.