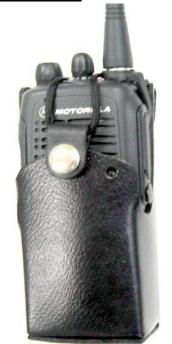

## Bee Heavy Duty Leather Cases

Constructed using Genuine Top Grain U.S. Cowhide of the highest quality

Designed to take a beating in the toughest environment

**Lifetime Warranty** against defects in materials or workmanship

## **READY TO SHIP NOW!**

Leather

| Bee Model # | Description                   |
|-------------|-------------------------------|
| 2055B       | Leather with Belt Loop        |
| 2055B-C     | Leather with Clip             |
| 2055B-150   | Leather with Swivel Belt Loop |