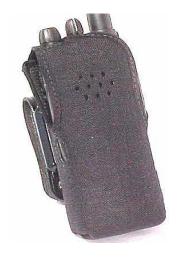

Nvlon

| - J         |                                   |
|-------------|-----------------------------------|
| Bee Model # | Description                       |
| 2355B       | Durus Nylon with Belt Loop        |
| 2355B-C     | Durus Nylon with Clip             |
| 2355B-350   | Durus Nylon with Swivel Belt Loop |

Also comes in Durus ® Nylon
Full Coverage Case

Constructed of 1000 Denier Dupont® Nylon.

Great when you are looking for a heavy duty case with a slim profile and light weight. Excellent performance in wet/humid climates.