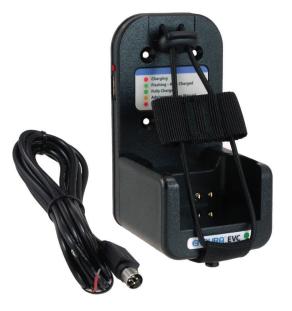

## **Motorola APX6000 In-Vehicle Charger**

Rugged Single Unit Charger

EVC-MT19

For APX6000, APX6000XE, APX8000, APX8000XE, SRX2200 radios (available special order for APX7000, APX700XE).

- Tested to 9 g-force and NFPA compliant.
- Radio may stay powered on while charging.
- Properly charges OEM batteries with higher end voltage requirements, including PMNN4485, PMNN4486, PMNN4504, and PMNN4494.
- Includes DC hardwire cable and easy release tie-down strap.
- USB port for charging mobile phones or tablets.
- AMPS pattern with optional dash / floor mounting brackets available.

| Housing Materials           | ABS / PC blend with metal support frame                                      |
|-----------------------------|------------------------------------------------------------------------------|
| Contact Type                | Custom design probe contact for fail-safe battery connection                 |
| Operating Temperature       | 0° C to 45° C / 32° F to 113° F                                              |
| Charge Rate (Radio Battery) | 800 mA                                                                       |
| Compatible Chemistries      | Li-lon / LiPo / NiMH                                                         |
| Input Voltage (Minimum)     | 12V / 2.8A for charging device from USB port<br>and radio battery            |
| USB Charging Port           | For Type A connector / 5V output / 2A charge rate                            |
| DC Power Cable (EVC-HW)     | Included with EVC-MT19, 16AWG / 3m (9.8')<br>length / secure 4-pin connector |
| Unit Dimensions (W x H x D) | 2.6" x 5.3" x 3.1" / 66.4 x 133.9 x 77.8 mm                                  |
| Unit Weight                 | 0.60 lbs. / 272 g                                                            |