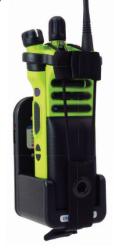

## **Motorola APX6000 In-Vehicle Charger**

Rugged Single Unit Charger

EVC-MT19

For APX6000, APX6000XE, APX8000, APX8000XE, SRX2200 radios (available special order for APX7000, APX700XE).

- Tested to 9 g-force and NFPA compliant.
- Radio may stay powered on while charging.
- Properly charges OEM batteries with higher end voltage requirements, including PMNN4485, PMNN4486, PMNN4504, and PMNN4494.
- Includes DC hardwire cable and easy release tie-down strap.
- USB port for charging mobile phones or tablets.
- AMPS pattern with optional dash / floor mounting brackets available.

| Housing Materials           | ABS / PC blend with metal support frame                                      |
|-----------------------------|------------------------------------------------------------------------------|
| Contact Type                | Custom design probe contact for fail-safe battery connection                 |
| Operating Temperature       | 0° C to 45° C / 32° F to 113° F                                              |
| Charge Rate (Radio Battery) | 800 mA                                                                       |
| Compatible Chemistries      | Li-lon / LiPo / NiMH                                                         |
| Input Voltage (Minimum)     | 12V / 2.8A for charging device from USB port<br>and radio battery            |
| USB Charging Port           | For Type A connector / 5V output / 2A charge rate                            |
| DC Power Cable (EVC-HW)     | Included with EVC-MT19, 16AWG / 3m (9.8')<br>length / secure 4-pin connector |
| Unit Dimensions (W x H x D) | 2.6" x 5.3" x 3.1" / 66.4 x 133.9 x 77.8 mm                                  |
| Unit Weight                 | 0.60 lbs. / 272 g                                                            |